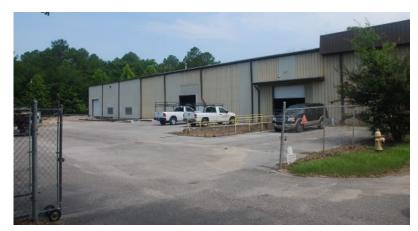

12,896± sf warehouse

Type: Pre-engineered steel

Slab on grade

Clear-span

Eave Height: 22'

Electrical: 3-Phase

Lighting: High Bay Metal Halide and Skylights Loading: (1) 22' x 12' grade level roll-up door

(1) 12' x 12' dock high roll-up door (2) 12' x 12' grade level roll-up doors

Site: Approximately 2.2 acres

Stone and asphalt lay down area

Fenced

Rent: \$6.25 psf, Net, Net

Sale Price: \$995,000