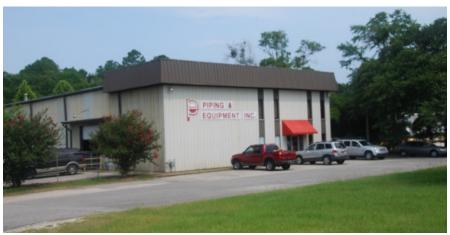

## SALE/LEASE Office/Warehouse Facility

Location: 4210 Halls Mill Road

Mobile, Alabama

Building:

Size: 14,646± sf total

2,600± sf office on two floors 250± sf 2nd floor storage

450± sf 1st floor conditioned shop

12,896± sf warehouse

Type: Pre-engineered steel

Slab on grade

Clear-span

Eave Height: 22'

Electrical: 3-Phase

Lighting: High Bay Metal Halide and Skylights Loading: (1) 22' x 12' grade level roll-up door

(1) 12' x 12' dock high roll-up door (2) 12' x 12' grade level roll-up doors

Site: Approximately 2.2 acres

Stone and asphalt lay down area

Fenced

Rent: \$6.25 psf, Net, Net

Sale Price: \$995,000